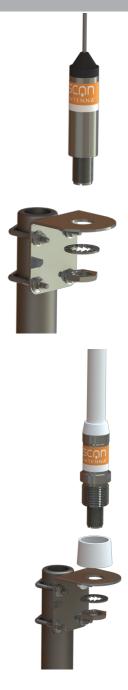

## WALL/RAIL MOUNT (Ø 16.5 MM)

Stainless steel Mast/Wall/Rail Mount (Ø 16.5 mm)

- ullet Polished stainless steel bracket for installation of marine and base station antennas on horizontal or vertical rail Ø 10 30 mm or on mast/wall
- Stainless steel mounting hardware included

| Color                   | Polished                                                                  |
|-------------------------|---------------------------------------------------------------------------|
| Weight                  | 210 g (Mounting hardware included)                                        |
| Mounting                | On rail with supplied U-bolts                                             |
| Mounting place          | On horizontal or vertical rail (Ø 10 - 30 mm) or on side of mast etc.     |
| Mounting<br>Instruction | NOTE! Not suitable for heavy type antennas                                |
| Mounting hole           | Ø 16.5 mm for antenna                                                     |
| Materials               | Stainless steel, ABS, chrome plated solid brass and rubber                |
| For Antenna Types       | All Marine and Base Station antennas with N or UHF end-feeding connectors |