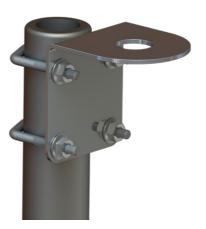

## WALL/RAIL MOUNT (Ø 16.5 MM)

Stainless steel Mast/Wall/Rail Mount (Ø 16.5 mm)

- ullet Polished stainless steel bracket for installation of marine and base station antennas on horizontal or vertical rail Ø 10 30 mm or on mast/wall
- Stainless steel mounting hardware included

| Color                   | Polished                                                                  |
|-------------------------|---------------------------------------------------------------------------|
| Weight                  | 210 g (Mounting hardware included)                                        |
| Mounting                | On rail with supplied U-bolts                                             |
| Mounting place          | On horizontal or vertical rail (Ø 10 - 30 mm) or on side of mast etc.     |
| Mounting<br>Instruction | NOTE! Not suitable for heavy type antennas                                |
| Mounting hole           | Ø 16.5 mm for antenna                                                     |
| Materials               | Stainless steel, ABS, chrome plated solid brass and rubber                |
| For Antenna Types       | All Marine and Base Station antennas with N or UHF end-feeding connectors |