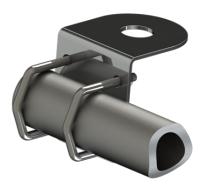

## WALL/RAIL MOUNT (Ø 16.5 MM)

Stainless steel Mast/Wall/Rail Mount (Ø 16.5 mm)

- ullet Polished stainless steel bracket for installation of marine and base station antennas on horizontal or vertical rail Ø 10 30 mm or on mast/wall
- Stainless steel mounting hardware included

| Color                   | Polished                                                                  |
|-------------------------|---------------------------------------------------------------------------|
| Weight                  | 210 g (Mounting hardware included)                                        |
| Mounting                | On rail with supplied U-bolts                                             |
| Mounting place          | On horizontal or vertical rail (Ø 10 - 30 mm) or on side of mast etc.     |
| Mounting<br>Instruction | NOTE! Not suitable for heavy type antennas                                |
| Mounting hole           | Ø 16.5 mm for antenna                                                     |
| Materials               | Stainless steel, ABS, chrome plated solid brass and rubber                |
| For Antenna Types       | All Marine and Base Station antennas with N or UHF end-feeding connectors |