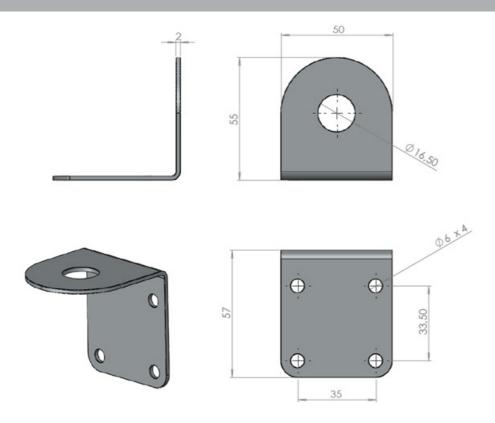

## WALL/RAIL MOUNT (Ø 16.5 MM)

Stainless steel Mast/Wall/Rail Mount (Ø 16.5 mm)

- ullet Polished stainless steel bracket for installation of marine and base station antennas on horizontal or vertical rail Ø 10 30 mm or on mast/wall
- Stainless steel mounting hardware included

| Color                   | Polished                                                                  |
|-------------------------|---------------------------------------------------------------------------|
| Weight                  | 210 g (Mounting hardware included)                                        |
| Mounting                | On rail with supplied U-bolts                                             |
| Mounting place          | On horizontal or vertical rail (Ø 10 - 30 mm) or on side of mast etc.     |
| Mounting<br>Instruction | NOTE! Not suitable for heavy type antennas                                |
| Mounting hole           | Ø 16.5 mm for antenna                                                     |
| Materials               | Stainless steel, ABS, chrome plated solid brass and rubber                |
| For Antenna Types       | All Marine and Base Station antennas with N or UHF end-feeding connectors |