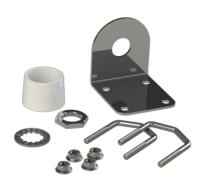

## WALL/RAIL MOUNT (Ø 16.5 MM)

Stainless steel Mast/Wall/Rail Mount (Ø 16.5 mm)

- ullet Polished stainless steel bracket for installation of marine and base station antennas on horizontal or vertical rail Ø 10 30 mm or on mast/wall
- Stainless steel mounting hardware included

| Color                   | Polished                                                                  |
|-------------------------|---------------------------------------------------------------------------|
| Weight                  | 210 g (Mounting hardware included)                                        |
| Mounting                | On rail with supplied U-bolts                                             |
| Mounting place          | On horizontal or vertical rail (Ø 10 - 30 mm) or on side of mast etc.     |
| Mounting<br>Instruction | NOTE! Not suitable for heavy type antennas                                |
| Mounting hole           | Ø 16.5 mm for antenna                                                     |
| Materials               | Stainless steel, ABS, chrome plated solid brass and rubber                |
| For Antenna Types       | All Marine and Base Station antennas with N or UHF end-feeding connectors |